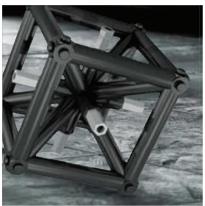

### Element list

Patent no. 001066500

Part no. 5031 Cube Weight: 0,600 kg

Material: Composite and steel

Part no. 5032 Connector Weight: 0,050 kg

Material: Composite and steel

Part no. 5001 15 cm module Weight: 0,280 kg