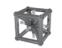

### Element list

Patent no. 001066500

Part no. 5031 Cube Weight: 0,600 kg

Material: Composite and steel

Part no. 5032 Connector Weight: 0,050 kg

Material: Composite and steel

Part no. 5001 15 cm module Weight: 0,280 kg