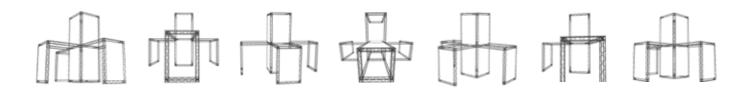

### 15×15

Next generation - easy & stronger!

X-15 arrives as an improvement of the narrow simplicity of composite trussing with impressive abilities possible. The patented center joint and quick assembly makes it both easy and strong. This product is suitable for almost all kinds of exhibits. We are proud to launch this upgraded version of our patented design, as the next generation.

- Sold though partnership distributors only.

- Outdoor & indoor use
- Easy to build
- Requires no tools
- Fits with all media
- Flexible in sizes
- Standard black & white