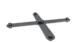

### Element list

Patent no. 001066500

Part no. 5031 Cube Weight: 0,600 kg

Material: Composite and steel

Part no. 5032 Connector Weight: 0,050 kg

Material: Composite and steel

Part no. 5001 15 cm module Weight: 0,280 kg