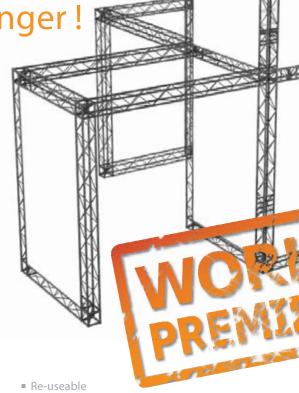

### 15×15

Next generation - easy & stronger!

X-15 arrives as an improvement of the narrow simplicity of composite trussing with impressive abilities possible. The patented center joint and quick assembly makes it both easy and strong. This product is suitable for almost all kinds of exhibits. We are proud to launch this upgraded version of our patented design, as the next generation.

- Sold though partnership distributors only.

- Outdoor & indoor use
- Easy to build
- Requires no tools
- Fits with all media
- Flexible in sizes
- Standard black & white