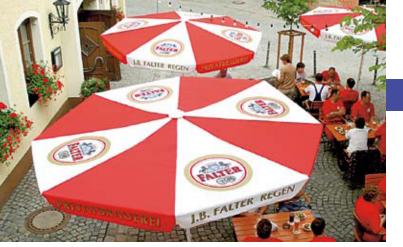

# Large-scale parasols

Large-scale parasols convince through images rich of details and brilliant graphics. We realise any colour, with excellent print

Full-sized images and gradients appear as reverse images on the underside of your parasol.

Using that advantage for your advertising brings you close to your customer.