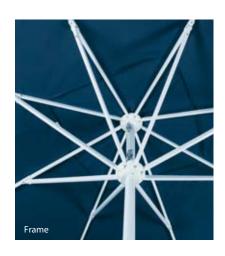

#### Frame

- $\cdot$  white powder coated aluminium hollow profiles
- · PVC ioints
- · pole diameter 50 mm, size Ø 400 cm: pole diameter 55 mm
- · handling via cable pull
- · size 350 x 350 cm: two-part, silver-coloured aluminium frame, lockable, handling via lift-system