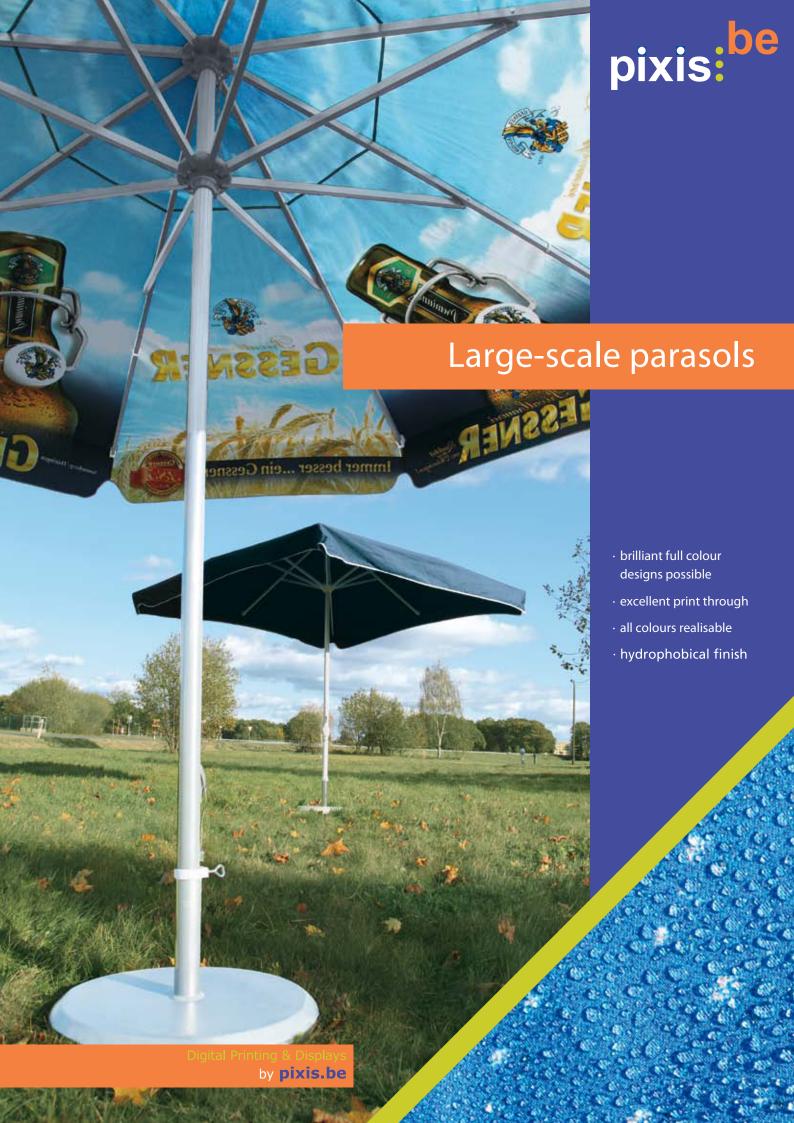

# Large-scale parasols

Large-scale parasols convince through images rich of details and brilliant graphics. We realise any colour, with excellent print

Full-sized images and gradients appear as reverse images on the underside of your parasol.

Using that advantage for your advertising brings you close to your customer.

### Sizes

Ø 300 cm Ø 350 cm Ø 400 cm

300 x 300 cm 350 x 350 cm

#### Canopy

- · acrylate coated woven polyester with dirt-repellent fluorocarbon finish, approx. 225 g/m<sup>2</sup>
- · weather-proof, rain-proof up to at least 300 mm water
- · straight valance, also available without valance
- · printed via chemical screen dye printing, **Double or Triple Point**

#### Frame

- $\cdot$  white powder coated aluminium hollow profiles
- · PVC ioints
- · pole diameter 50 mm, size Ø 400 cm: pole diameter 55 mm
- · handling via cable pull
- · size 350 x 350 cm: two-part, silver-coloured aluminium frame, lockable, handling via lift-system