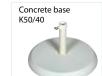

## Base options for large-scale parasols with

- plastic coated
- Ø approx. 50 cm weight 30 kg
- for pole diameter
- up to 32 mm

- Ø 300 cm, Ø 350 cm, 300 x 300 cm, 350 x 350 cm
  - plastic coated Ø approx. 60 cm weight 40 kg

  - for pole diameter up to 50 mm

tripodal,

We will be pleased to advise you on the choice of

the right base option for your large-scale parasol.

- galvanised chromated

- weight 13 kg for pole diameter

Ground VH 53 2-part