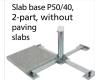

- galvanised chromated
- for encasing in concrete
- weight 2.5 kg for pole diameter

- for inserting 4 concrete paving slabs (40 x 40 x 5 hot-dip galvanised
- size 85 x 85 cm
- weight 6 kg total weight 60 - 80
- for pole diameter up to 50 mm

- for inserting 4 concrete paving slabs (40 x 40 x 5
- hot-dip galvanised
- size 85 x 85 cm weight 6 kg
- total weight 60 80 kg
- for pole diameter up to 55 mm

E110725