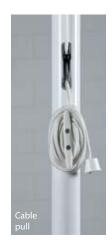

#### Frame

- $\cdot$  white powder coated aluminium hollow profiles
- · PVC ioints
- · pole diameter 50 mm, size Ø 400 cm: pole diameter 55 mm
- · handling via cable pull
- · size 350 x 350 cm: two-part, silver-coloured aluminium frame, lockable, handling via lift-system