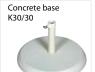

## Base options for large-scale parasols with

- plastic coated
- Ø approx. 50 cm weight 30 kg
- for pole diameter
- up to 32 mm

- Ø 300 cm, Ø 350 cm, 300 x 300 cm, 350 x 350 cm
  - plastic coated Ø approx. 60 cm weight 40 kg

  - for pole diameter up to 50 mm

tripodal,

We will be pleased to advise you on the choice of

the right base option for your large-scale parasol.

- galvanised chromated

- weight 13 kg for pole diameter

Ground VH 53 2-part