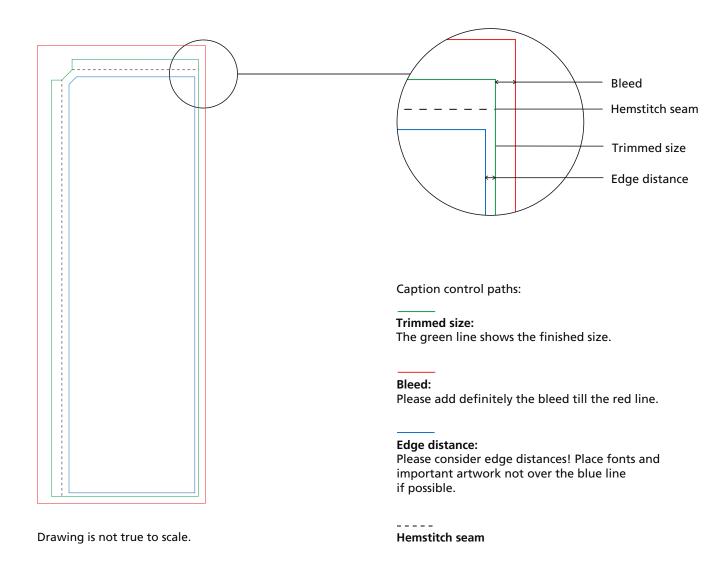

# Flagpoles economy 80 x 250 cm

Trimmed size: 80 x 250 cm Data format: 96 x 262 mm

(Trimmed size + Bleed)

### Please note:

- use 1:10 artwork on page 2 to design
- do not change the size of the document
- Resolution: min. 600 dpi at scale 1:10

- minimum stroke: 1 mm / 2 mm (invers)
- convert fonts into curves
- delete the control paths of the artwork

Further information can be found in our information on artwork.

Stand: March 2011