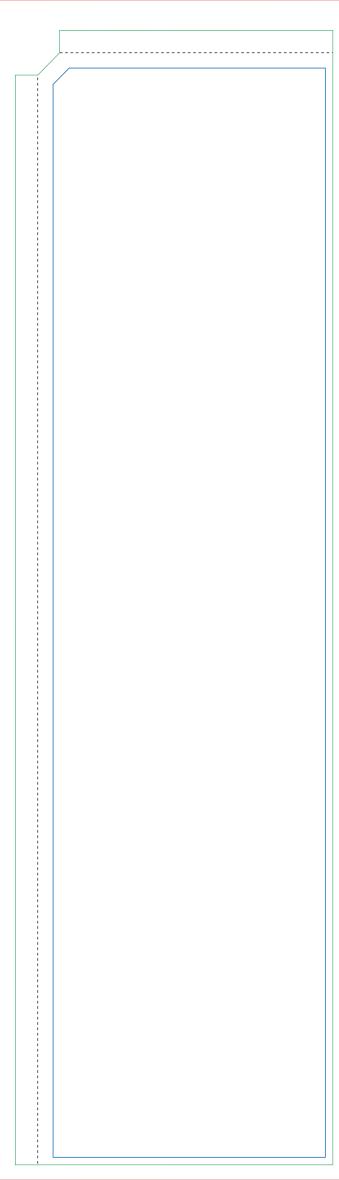

# Flagpoles economy 80 x 180 cm

Trimmed size: 80 x 180 cm Data format: 96 x 192 mm

(Trimmed size + Bleed)

### Please note:

- use 1:10 artwork on page 2 to design
- do not change the size of the document
- Resolution: min. 600 dpi at scale 1:10

- minimum stroke: 1 mm / 2 mm (invers)
- convert fonts into curves
- delete the control paths of the artwork

Further information can be found in our information on artwork.

Stand: March 2011