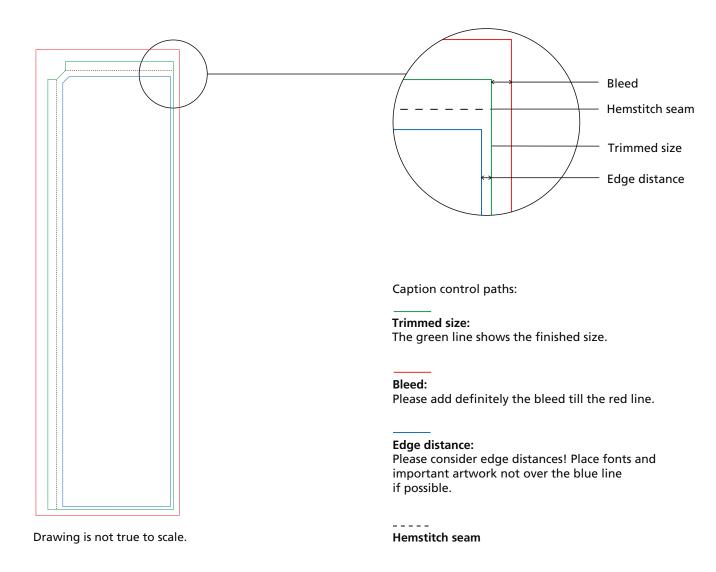

# Flagpoles economy 80 x 180 cm

Trimmed size: 80 x 180 cm Data format: 96 x 192 mm

(Trimmed size + Bleed)

### Please note:

- use 1:10 artwork on page 2 to design
- do not change the size of the document
- Resolution: min. 600 dpi at scale 1:10

- minimum stroke: 1 mm / 2 mm (invers)
- convert fonts into curves
- delete the control paths of the artwork

Further information can be found in our information on artwork.

Stand: March 2011