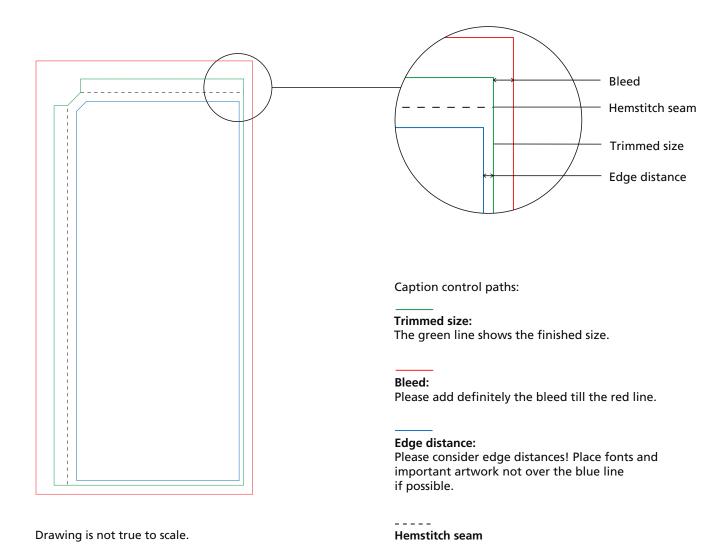

# Flagpoles economy 80 x 180 cm

Trimmed size: 80 x 180 cm Data format: 96 x 192 mm

(Trimmed size + Bleed)

### Please note:

- use 1:10 artwork on page 2 to design
- do not change the size of the document
- Resolution: min. 600 dpi at scale 1:10

- minimum stroke: 1 mm / 2 mm (invers)
- convert fonts into curves
- delete the control paths of the artwork

Further information can be found in our information on artwork.

Stand: March 2011